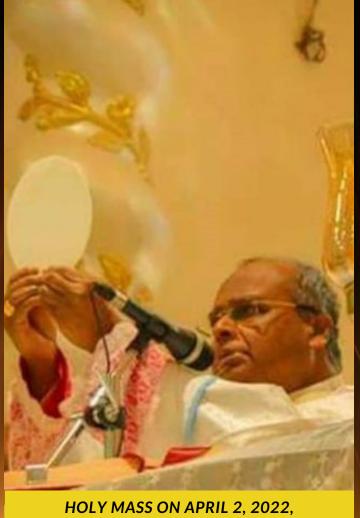

#### Dear friends,

In my messaged dated 8th March 2022, I had informed you that we are planning a thanksgiving Holy Mass to commemorate our 25th year.

Accordingly we have arranged a Mass at Santhome Cathedral on Saturday, April 2, 2022 at 4.30 pm. His Grace Archbishop Rev. Dr. George Antonysamy has kindly agreed to celebrate the mass. Our patron Rev. Fr. Kurian Thomas will be the co-celebrant.

It is our first meeting after a long break, It is as well that we commence our activities after the dreadful covid season with thanksgiving. It is an obligation and privilege for the entire KCS family to join together on this occasion to thank Almighty for the successfully completed 25 years and to seek guidance for the future of the Society.

Please note the date and the time. I request your participation.

With regards, EC Thomas, President

HOLY MASS ON APRIL 2, 2022, SATURDAY, 4.30 PM AT SANTHOME CATHEDRAL