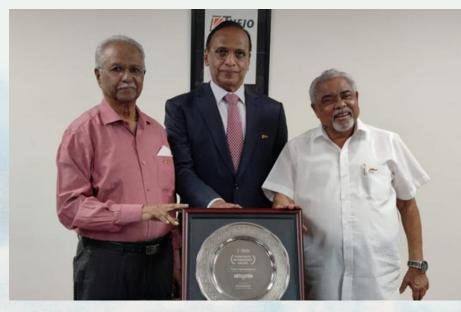

## Achievers Gallery

Thejo Engineering Limited has recently won the "Corporate Governance Award" instituted by Money Life foundation. Mr. KJ Joseph, Chairman Emeritus, Mr. V A George, Chairman & Mr. Thoman John, Vice Chairman with award in the photo. Corporate Governance Award, instituted by Money Life Foundation, Winner Thejo Engineering Limited